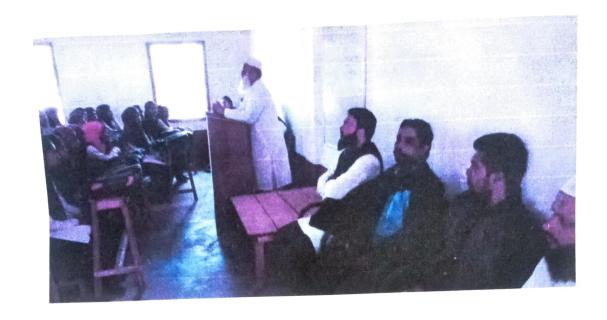

The Patharkandi College Career counseling & placement cell organized an event. Mr Abdul Sayed. Deptt. of Arabic, Karimganj College was a chief guest as well as mentor of that event. He delivered a lecture on the future prospects of the students on various job opportunities. As a teacher of Arabic, he elaborately discussed the bright future of the students who usually take foreign language as his/her elective subjects. The programme was ended with the speech of Dr. Monjurul Hoque, the principal of Patharkandi College. About 100 students attended the programme.

## GLIMPSE OF FEW MOMENTS OF THE EVENTS

Compiled by-Dr. Md. Imam Uddin Ansari, P.O, N.S.S Unit, & Assistant Professor, Department of Political Science, Patharkandi College.

Approved by:

Dr. Monjurul Hoque