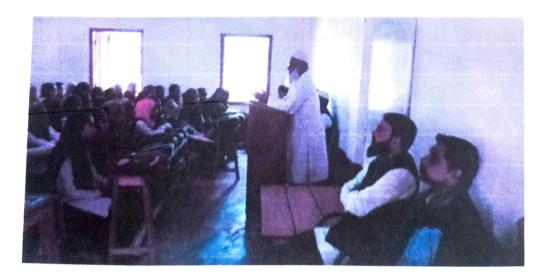

The Patharkandi College Career counseling & placement cell organized an event. Mr Abdul Sayed. Deptt. of Arabic, Karimganj College was a chief guest as well as mentor of that event. He delivered a lecture on the future prospects of the students on various job opportunities. As a teacher of Arabic, he elaborately discussed the bright future of the students who usually take foreign language as his/her elective subjects. The programme was ended with the speech of Dr. Monjurul Hoque, the principal of Patharkandi College. About 100 students attended the programme.

## GLIMPSE OF FEW MOMENTS OF THE EVENTS

Compiled by-Dr. Md. Imam Uddin Ansari, P.O, N.S.S Unit, & Assistant Professor, Department of Political Science, Patharkandi College.

Approved by:

Dr. Monjurul Hoque